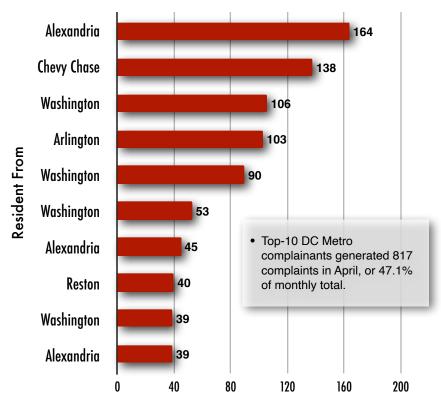

The top-10 reporting households generated 817 complaints or 47.1% of the monthly total.

During the month, 94.8% of complaints received mentioned excessive noise and 78.8% cited low altitude. Frequent overflights was mentioned 37.9% of the time and excessive vibration was mentioned 48.1%. The remaining issues included too early/late, sleep disturbance, speech disturbance and hovering.

Geographically, one household in Alexandria filed 164 comments or 9.5% of the monthly total, and one household in Chevy chase filed 138 comments (8.0%). A complete breakdown of comments by communities and households is presented on page 3.

#### **Frequent Complainants**

Complaints

|    | <b>RESIDENT FROM</b> | COMMENTS THIS<br>MONTH | PERCENT OF<br>MONTH |
|----|----------------------|------------------------|---------------------|
| 1  | Alexandria           | 164                    | 9.5%                |
| 2  | Washington           | 138                    | 8.0%                |
| 3  | Chevy Chase          | 106                    | 6.1%                |
| 4  | Alexandria           | 103                    | 5.9%                |
| 5  | Washington           | 90                     | 5.2%                |
| 6  | McLean               | 53                     | 3.1%                |
| 7  | Arlington            | 45                     | 2.6%                |
| 8  | Washington           | 40                     | 2.3%                |
| 9  | Alexandria           | 39                     | 2.3%                |
| 10 | Arlington            | 39                     | 2.3%                |
|    | Top-10 Totals        | 817                    | 47.1%               |