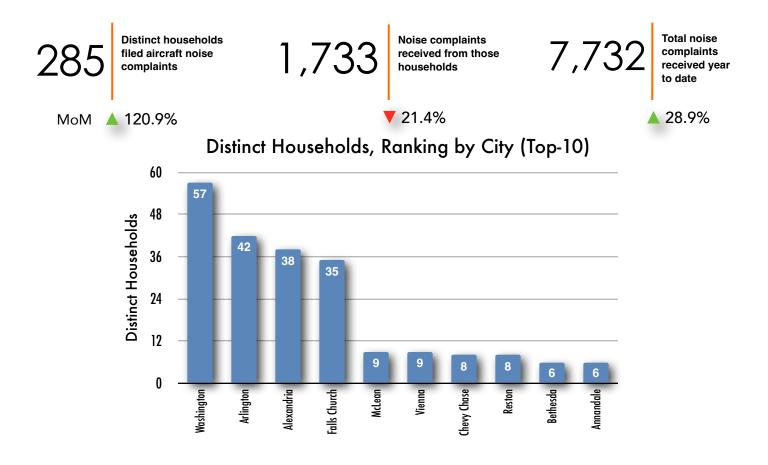

### **Monthly Totals & Trends:**

Helicopter noise complaints received from Washington DC Metro Area residents during April 2023 totaled 1733 and were generated by 285 distinct households (6.1 complaints/household).

Geographically, one household in Alexandria filed 164 comments or 9.5% of the monthly total, and one household in Chevy chase filed 138 comments (8.0%). A complete breakdown of comments by communities and households is presented on page 3.