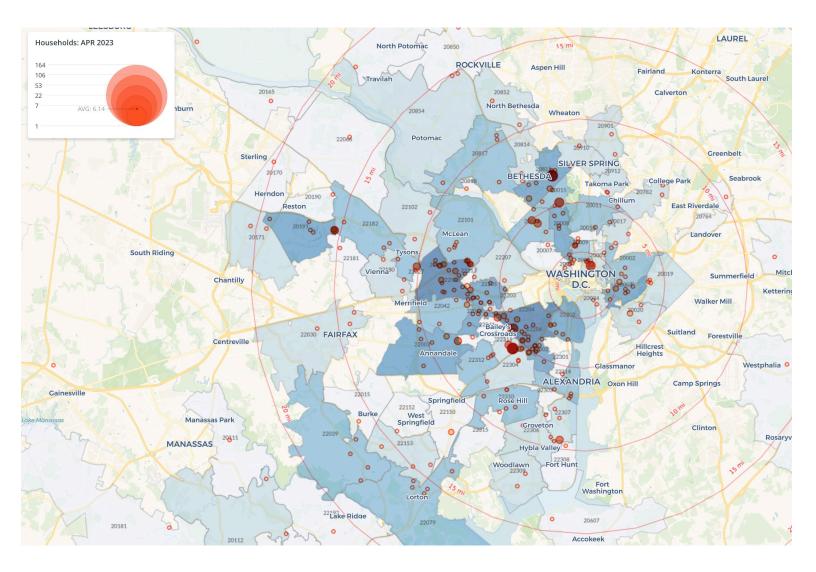

## Noise Sensitivity Map: APR 2023

NOTE: Complaints from households submitted without valid address information are not depicted on the map.