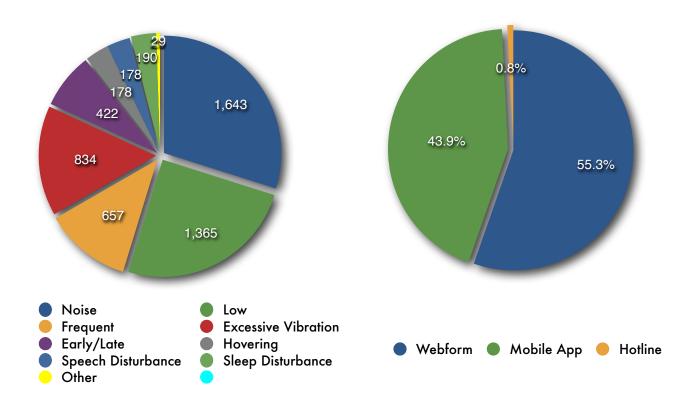

The top-10 reporting households generated 817 complaints or 47.1% of the monthly total.

During the month, 94.8% of complaints received mentioned excessive noise and 78.8% cited low altitude. Frequent overflights was mentioned 37.9% of the time and excessive vibration was mentioned 48.1%. The remaining issues included too early/late, sleep disturbance, speech disturbance and hovering.

### Complaint Breakdown: Types & Filing Method

| COMMENT TYPE        | MENTIONS | % TOTAL COMMENTS |
|---------------------|----------|------------------|
| Excessive Noise     | 1,643    | 94.8             |
| Low Altitude        | 1,365    | 78.8             |
| Excessive Vibration | 834      | 48.1             |
| Frequent            | 657      | 37.9             |
| Early/Late          | 422      | 24.4             |
| Speech Disturbance  | 178 10.3 |                  |
| Hovering            | 178      | 10.3             |
| Sleep Disturbance   | 190      | 11.0             |
| Other               | 29       | 1.7              |