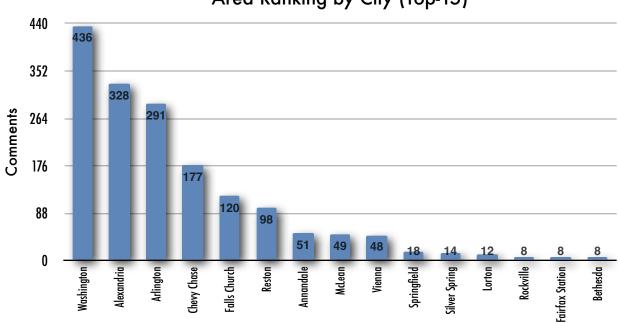

## **Complaints This Month**

| CITY               | COMPLAINTS | HOUSEHOLDS | COMPLAINTS/<br>HOUSEHOLD |
|--------------------|------------|------------|--------------------------|
| Washington         | 436        | 56         | 7.8                      |
| Alexandria         | 328        | 38         | 8.6                      |
| Arlington          | 291        | 41         | 7.1                      |
| Chevy Chase        | 177        | 8          | 22.1                     |
| Falls Church       | 120        | 35         | 3.4                      |
| Reston             | 98         | 7          | 14.0                     |
| Annandale          | 51         | 6          | 8.5                      |
| McLean             | 49         | 9          | 5.4                      |
| Vienna             | 48         | 8          | 6.0                      |
| Springfield        | 18         | 5          | 3.6                      |
| Silver Spring      | 14         | 4          | 3.5                      |
| Lorton             | 12         | 5          | 2.4                      |
| Rockville          | 8          | 3          | 2.7                      |
| Fairfax Station    | 8          | 5          | 1.6                      |
| Bethesda           | 8          | 6          | 1.3                      |
| Sub-Total (Top-15) | 1,666      | 236        | 7.1                      |
| Other              | 67         | 49         | 1.4                      |
| Totals             | 1,733      | 285        | 6.1                      |

#### Area Ranking by City (Top-15)